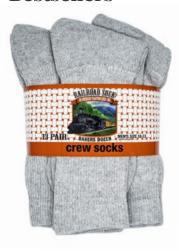

# **Men's Crew Work**

This premium work sock in a convenient 3 pair band is made from quality cotton with a full terry cushioned foot for all day comfort and durability. Since 1901, all of us at Railroad Sock have been dedicated to keep America working.

- Full Terry Cushion Foot
- 3x1 Rib Leg with Welt Top
- 87% Cotton
- 13% Nylon / Polypropylene
- 3 Pair Band
- Sizes 10-13
- Made in the USA

Size 10-13 Made to American Sizes. Fits Shoe size 6-12.

|   | Grey                                                                                                                                                                                                                                                                                                                                                                                                                                                                                                                                                                                                                                                                                                                                                                                                                                                                                                                                                                                                                                                                                                                                                                                                                                                                                                                                                                                                                                                                                                                                                                                                                                                                                                                                                                                                                                                                                                                                                                                                                                                                                                                           | Black                                                                                                                                                                                                                                                                                                                                                                                                                                                                                                                                                                                                                                                                                                                                                                                                                                                                                                                                                                                                                                                                                                                                                                                                                                                                                                                                                                                                                                                                                                                                                                                                                                                                                                                                                                                                                                                                                                                                                                                                                                                                                                                          | Navy                                                                    |
|---|--------------------------------------------------------------------------------------------------------------------------------------------------------------------------------------------------------------------------------------------------------------------------------------------------------------------------------------------------------------------------------------------------------------------------------------------------------------------------------------------------------------------------------------------------------------------------------------------------------------------------------------------------------------------------------------------------------------------------------------------------------------------------------------------------------------------------------------------------------------------------------------------------------------------------------------------------------------------------------------------------------------------------------------------------------------------------------------------------------------------------------------------------------------------------------------------------------------------------------------------------------------------------------------------------------------------------------------------------------------------------------------------------------------------------------------------------------------------------------------------------------------------------------------------------------------------------------------------------------------------------------------------------------------------------------------------------------------------------------------------------------------------------------------------------------------------------------------------------------------------------------------------------------------------------------------------------------------------------------------------------------------------------------------------------------------------------------------------------------------------------------|--------------------------------------------------------------------------------------------------------------------------------------------------------------------------------------------------------------------------------------------------------------------------------------------------------------------------------------------------------------------------------------------------------------------------------------------------------------------------------------------------------------------------------------------------------------------------------------------------------------------------------------------------------------------------------------------------------------------------------------------------------------------------------------------------------------------------------------------------------------------------------------------------------------------------------------------------------------------------------------------------------------------------------------------------------------------------------------------------------------------------------------------------------------------------------------------------------------------------------------------------------------------------------------------------------------------------------------------------------------------------------------------------------------------------------------------------------------------------------------------------------------------------------------------------------------------------------------------------------------------------------------------------------------------------------------------------------------------------------------------------------------------------------------------------------------------------------------------------------------------------------------------------------------------------------------------------------------------------------------------------------------------------------------------------------------------------------------------------------------------------------|-------------------------------------------------------------------------|
|   | Delined T is the particular of | Indicated To Vising Associated | Delical To Aris<br>America in which is<br>SETW WORK SOCKS<br>WALL WINDS |
| 4 |                                                                                                                                                                                                                                                                                                                                                                                                                                                                                                                                                                                                                                                                                                                                                                                                                                                                                                                                                                                                                                                                                                                                                                                                                                                                                                                                                                                                                                                                                                                                                                                                                                                                                                                                                                                                                                                                                                                                                                                                                                                                                                                                |                                                                                                                                                                                                                                                                                                                                                                                                                                                                                                                                                                                                                                                                                                                                                                                                                                                                                                                                                                                                                                                                                                                                                                                                                                                                                                                                                                                                                                                                                                                                                                                                                                                                                                                                                                                                                                                                                                                                                                                                                                                                                                                                |                                                                         |
|   | Product Number                                                                                                                                                                                                                                                                                                                                                                                                                                                                                                                                                                                                                                                                                                                                                                                                                                                                                                                                                                                                                                                                                                                                                                                                                                                                                                                                                                                                                                                                                                                                                                                                                                                                                                                                                                                                                                                                                                                                                                                                                                                                                                                 | Color                                                                                                                                                                                                                                                                                                                                                                                                                                                                                                                                                                                                                                                                                                                                                                                                                                                                                                                                                                                                                                                                                                                                                                                                                                                                                                                                                                                                                                                                                                                                                                                                                                                                                                                                                                                                                                                                                                                                                                                                                                                                                                                          | _                                                                       |
|   | #6030                                                                                                                                                                                                                                                                                                                                                                                                                                                                                                                                                                                                                                                                                                                                                                                                                                                                                                                                                                                                                                                                                                                                                                                                                                                                                                                                                                                                                                                                                                                                                                                                                                                                                                                                                                                                                                                                                                                                                                                                                                                                                                                          | White                                                                                                                                                                                                                                                                                                                                                                                                                                                                                                                                                                                                                                                                                                                                                                                                                                                                                                                                                                                                                                                                                                                                                                                                                                                                                                                                                                                                                                                                                                                                                                                                                                                                                                                                                                                                                                                                                                                                                                                                                                                                                                                          |                                                                         |