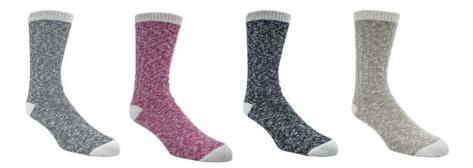

# **Women's Crew**

- Fully Terry Cushion with Stay Up Top
- White 3x1 Ribbed Leg
- Black 1x1 Ribbed Leg
- 90% Cotton
- 10% Nylon
- 3 Pair Band
- Sizes 9-11
- Made in the USA

| Product Number | Color |
|----------------|-------|
| #631           | White |
| #632           | Black |

White Black