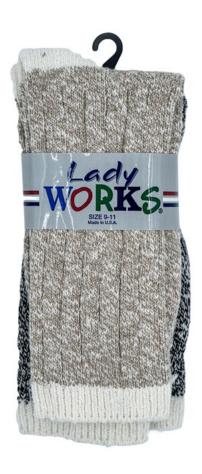

# Lady Works® socks

#### #3013

# **Women's Quarter**

White quarter sock with assorted colored pastel heel and toe.

- Fully Terry Cushion
- Gray, Pink, & Blue Reciprocated Heel and Toe
- 80% Ringspun Cotton
- 20% Nylon
- 3 Pair Band
- Sizes 9-11
- Made in the USA

| Product Number | Color    |
|----------------|----------|
| #2012          | Assorted |