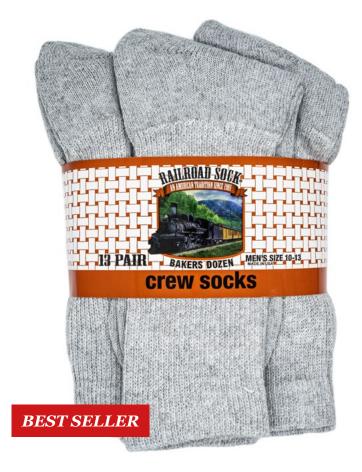

#### **#BD12**

#### Men's Baker's Dozen

Baker's Dozen (13) - Men's Grey Crew Socks.

- 1x1 Ribbed Top
- Solid Gray Sock
- Reciprocated Heel and Toe
- 13 Pair Band
- 80% Cotton
- 20% Nylon
- Sizes 10-13
- Made in the USA

| Product Number | Color |
|----------------|-------|
| #BD12          | Grey  |