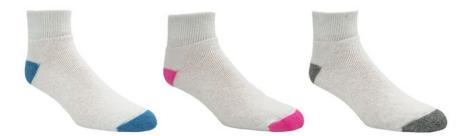

# Lady Works® socks

#### #642

#### Women's Boot

Marled yarn in assorted colors.

- 1x1 Ribbed Leg with Stay Up Top
- 73% Cotton
- 18% Acrylic
- 8% Nylon
- 1% Spandex2 Pair Band
- 2 Pair BandSizes 9-11
- Made in the USA

| Product Number | Color       |
|----------------|-------------|
| #642           | Grey/Pink   |
|                | Black/Brown |