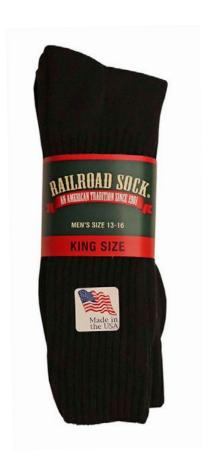

#### #6050K / #6052K

# Men's King Size (Size 13-16)

All Day comfort and durability for King Sized wearers.

- 2 Pair Men's Crew Sock
- Fully Terry Cushion Foot
- 87% Cotton
- 10% Nylon
- 3% Spandex Elastic
- Sizes 13-16
- Made in the USA

| Product Number | Color |
|----------------|-------|
| #6052K         | Black |
| #6050K         | White |