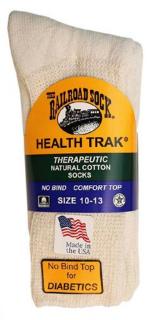

# HealthTrak® Men's Therapeutic

 $HealthTrak^{\text{@}}$  socks are made from moisture wicking soft materials that offer extra padding and a non-bind confort top.

**Black** 

Excellent for:

- Circulation Problems
- Diabetics
- Sensitive Feet
- Edema
- Full Terry Cushion Foot
- 2 Pair Band
- 95% Cotton
- 3% Nylon
- 2% Elastic
- 2 Pair Band
- Sizes 10-13
- Made in the USA
- · Also available in Navy and Grey

# HealthTrak® Men's Therapeutic King

- Full Terry Cushion Foot
- 95% Cotton
- 3% Nylon
- 2% Elastic
- 2 Pair Band
- Sizes 13-16
- Made in the USA

| Product Number | Color |
|----------------|-------|
| #991K WT       | White |
| #991K BK       | Black |