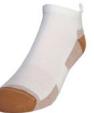

# **Men's Sport Quarter**

- Full Terry Foot with Stay up Ribbed Top
- Flat Toe Seam
- 85% Cotton
- 15% Nylon
- 3 Pair Band
- Size 10-13
- Fits Shoe Size 6-12
- Made in USA

| Product Number | Color |
|----------------|-------|
| #1568          | White |