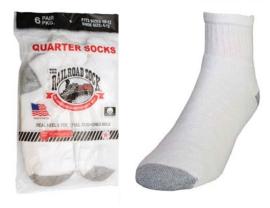

## **Men's Quarter**

- White Sock with Gray Heel and Toe
- All Day comfort and Durability
- 6 Pair Package
- 85% Cotton
- 15% Nylon
- Sizes 10-13
- Made in the USA

Product Number Color #6068 White