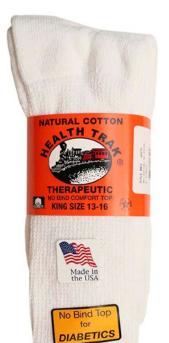

# HealthTrak® Men's Therapeutic King

- Full Terry Cushion Foot
- 95% Cotton
- 3% Nylon
- 2% Elastic
- 2 Pair Band
- Sizes 13-16
- Made in the USA

| Product Number | Color |
|----------------|-------|
| #991K WT       | White |
| #991K BK       | Black |

# HealthTrak® therapeutic socks