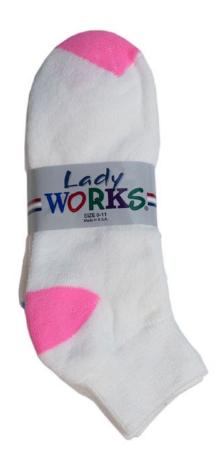

# Lady Works® socks

# **Women's Quarter**

White quarter sock with assorted colored pastel heel and toe.

- Fully Terry Cushion
- Gray, Pink, & Blue Reciprocated Heel and Toe
- 80% Ringspun Cotton
- 20% Nylon
- 3 Pair Band
- Sizes 9-11
- Made in the USA

| Product Number | Color    |
|----------------|----------|
| #2012          | Assorted |