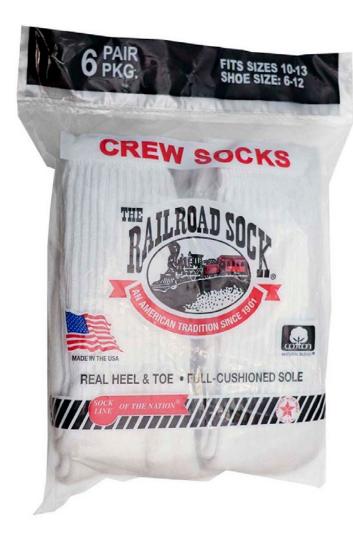

#### **Men's Crew**

• White Sock with Gray Heel and Toe

All Day comfort and Durability6 Pair Package

- 85% Cotton
- 15% Nylon
- Sizes 10-13
- Made in the USA

Product Number Color #6090 White