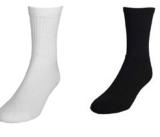

# **Women's Crew**

- Fully Terry Cushion with Stay Up Top
- White 3x1 Ribbed Leg
- Black 1x1 Ribbed Leg
- 90% Cotton
- 10% Nylon
- 3 Pair Band
- Sizes 9-11
- Made in the USA

| Product Number | Color |
|----------------|-------|
| #631           | White |
| #632           | Black |

White Black