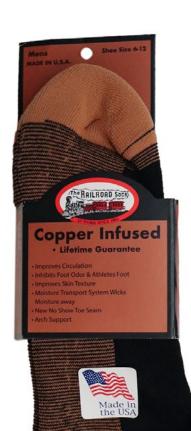

# copper infused socks

Made with copper infused yarns knitted into the terry cushion foot. The "Copper Infusion" process binds copper to various fibers including spun polyester, nylon, and acrylic. These yarns and attention to construction enhance the comfort and wearability in the following ways:

- Antimicrobial
- Promotes a healthier skin environment
- · Wicks moisture away from foot
- · Reduces odor
- Does not inhibit blood flow
- Improved flat no-show toe seam
- No bind leg provides more stretch
- Stay-up top does not construct blood flow
- Superior cushion terry and flat no show toe seam for maximum comfort

# **Men's Copper No Show**

- 2 Pair Band
- 72% Spun Polyester
- 18% Copper
- 8% Acrylic
- 2% Lycra
- Sizes 10-13
- Made in the USA

| Product Number | Color |
|----------------|-------|
| #4000 WT       | White |
| #4000 BK       | Black |