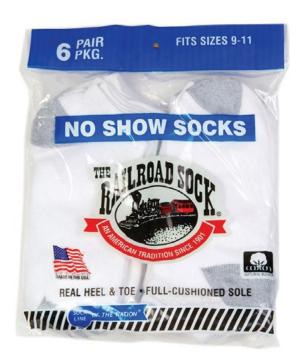

#### Men's No Show

- White Sock with Gray Heel and Toe
- All Day comfort and Durability
- 6 Pair Package
- 85% Cotton
- 15% Nylon
- Sizes 10-13
- Made in the USA

Product Number Color #6066 White

## **Men's Quarter**

- White Sock with Gray Heel and Toe
- All Day comfort and Durability
- 6 Pair Package
- 85% Cotton
- 15% Nylon
- Sizes 10-13
- Made in the USA

Product Number Color #6068 White

#### **Men's Crew**

• White Sock with Gray Heel and Toe

All Day comfort and Durability6 Pair Package

- 85% Cotton
- 15% Nylon
- Sizes 10-13
- Made in the USA

Product Number Color #6090 White