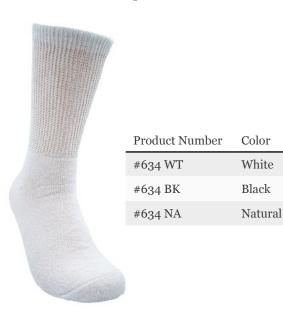

#### #634

#### HealthTrak® Women's Therapeutic

HealthTrak® socks are made from moisture wicking soft materials that offer extra padding and a non-bind confort top.

#### Excellent for:

- Circulation Problems
- Diabetics
- Sensitive Feet
- Edema
- 80% Cotton
- 10% Polypropylene
- 10% Nylon
- 2 Pair Band
- Sizes 9-11
- Made in the USA
- Also available in Black and Natural