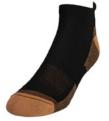

# **Men's Copper No Show**

- 2 Pair Band
- 72% Spun Polyester
- 18% Copper
- 8% Acrylic
- 2% Lycra
- Sizes 10-13
- Made in the USA

| Product Number | Color |
|----------------|-------|
| #4000 WT       | White |
| #4000 BK       | Black |

# **Men's Copper Quarter**

- 2 Pair Band
- 72% Spun Polyester
- 18% Copper
- 8% Acrylic
- 2% Lycra
- Sizes 10-13
- Made in the USA

| Product Number | Color |
|----------------|-------|
| #4001 WT       | White |
| #4001 BK       | Black |