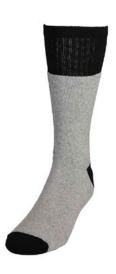

#### **Men's Boot**

Men's natural heavyweight boot sock with assorted top.

- 3x1 Welt Top
- 85% Cotton
- 15% Nylon
- 2 Pair Band
- Sizes 10-13
- Made in the USA

| Product Number | Color    |
|----------------|----------|
| #2800          | Assorted |