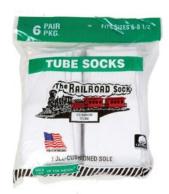

# Men's Tube (Size 10-15)

- Fully Terry Cushion Foot
- 1x1 Rib Leg with Stay up Welt Top
- 85% Cotton
- 13% Nylon
- 2% Spandex Elastic
- 3 Pair Band
- Sizes 10-15
- Made in the USA