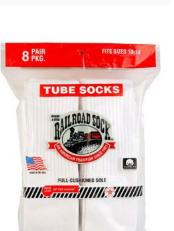

# Men's Tube (Size 10-15)

- Fully Terry Cushion Foot
- 1x1 Rib Leg with Stay up Welt Top
- 85% Cotton
- 13% Nylon
- 2% Spandex Elastic
- 3 Pair Band
- Sizes 10-15
- Made in the USA