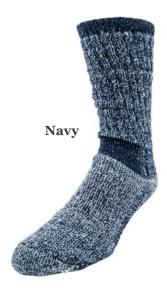

# **Men's Wool Single Stripe**

Heavy duty, reciprocated heel and toe designed for better fit and greater insulation. It provides excellent warmth, breathability and will keep your feet dry all day.

- Full Cushioned Foot and Leg
- 1x1 Ribbed Leg with Stay Up Welt Top
- 40% Wool
- 40% Polypropylene
- 10% Acrylic
- 10% Nylon
- 1 Pair Band
- Sizes 10-13
- Made in the USA

| Product Number | Color |
|----------------|-------|
| #2964 BK       | Black |
| #2964 NV       | Navy  |