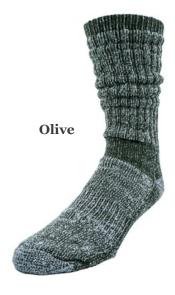

# **Outdoor Wool**

Any person who loves the outdoors would benefit from this thick sock. The reciprocated heel and toe is designed for better fit and greater comfort. It provides excellent warmth, breathability and will keep your feet dry all day.

- · Full Cushioned Foot and Leg
- 1x1 Ribbed Leg with Stay Up Welt Top
- 40% Wool
- 40% Polypropylene
- 12% Acrylic
- 8% Nylon
- 1 Pair Band
- Sizes 10-13
- Made in the USA

| Product Number | Color |
|----------------|-------|
| #2962 RD       | Red   |
| #2962 BK       | Black |
| #2962 NV       | Navy  |