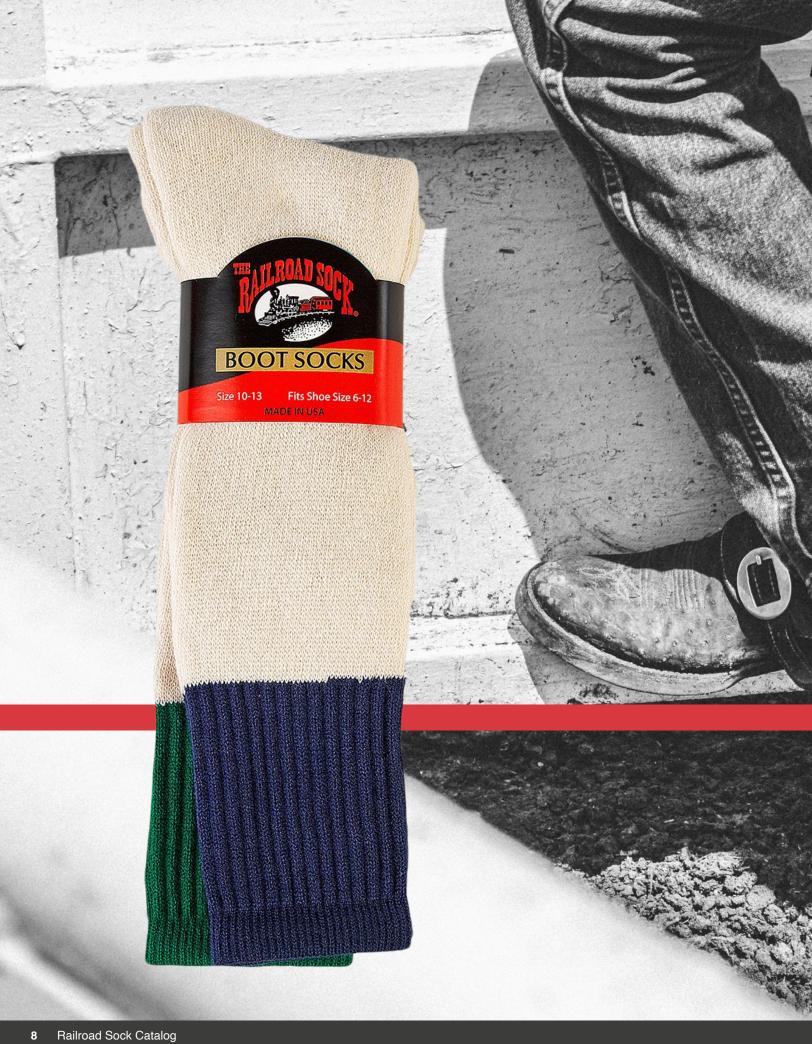

#### **Boot Socks**

- 1200 BK
- 2800 AST
- 6014
- 2820

PAGE 14

#### **Men's Boot**

Men's natural heavyweight boot sock with assorted top.

- 3x1 Welt Top
- 85% Cotton
- 15% Nylon
- 2 Pair Band
- Sizes 10-13
- Made in the USA

| Product Number | Color    |
|----------------|----------|
| #2800          | Assorted |