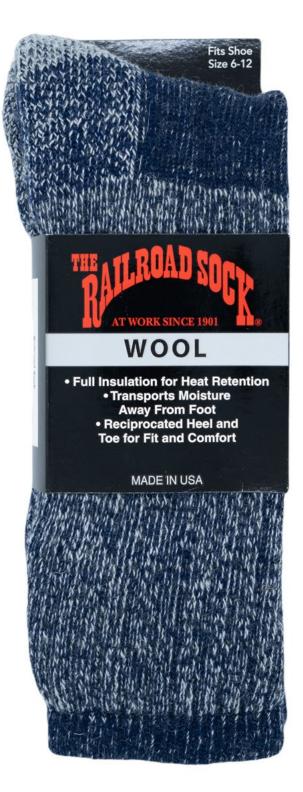

# **Outdoor Wool**

Any person who loves the outdoors would benefit from this thick sock. The reciprocated heel and toe is designed for better fit and greater comfort. It provides excellent warmth, breathability and will keep your feet dry all day.

- · Full Cushioned Foot and Leg
- 1x1 Ribbed Leg with Stay Up Welt Top
- 40% Wool
- 40% Polypropylene
- 12% Acrylic
- 8% Nylon
- 1 Pair Band
- Sizes 10-13
- Made in the USA

| Product Number | Color |
|----------------|-------|
| #2962 RD       | Red   |
| #2962 BK       | Black |
| #2962 NV       | Navy  |

# **Men's Wool Single Stripe**

Heavy duty, reciprocated heel and toe designed for better fit and greater insulation. It provides excellent warmth, breathability and will keep your feet dry all day.

- Full Cushioned Foot and Leg
- 1x1 Ribbed Leg with Stay Up Welt Top
- 40% Wool
- 40% Polypropylene
- 10% Acrylic
- 10% Nylon
- 1 Pair Band
- Sizes 10-13
- Made in the USA

| Product Number | Color |
|----------------|-------|
| #2964 BK       | Black |
| #2964 NV       | Navy  |