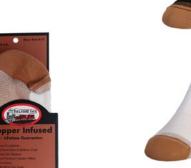

# copper infused socks

Made with copper infused yarns knitted into the terry cushion foot. The "Copper Infusion" process binds copper to various fibers including spun polyester, nylon, and acrylic. These yarns and attention to construction enhance the comfort and wearability in the following ways:

- Antimicrobial
- Promotes a healthier skin environment
- · Wicks moisture away from foot
- · Reduces odor
- Does not inhibit blood flow
- Improved flat no-show toe seam
- No bind leg provides more stretch
- Stay-up top does not construct blood flow
- Superior cushion terry and flat no show toe seam for maximum comfort

# **Men's Copper No Show**

- 2 Pair Band
- 72% Spun Polyester
- 18% Copper
- 8% Acrylic
- 2% Lycra
- Sizes 10-13
- Made in the USA

| Product Number | Color |
|----------------|-------|
| #4000 WT       | White |
| #4000 BK       | Black |