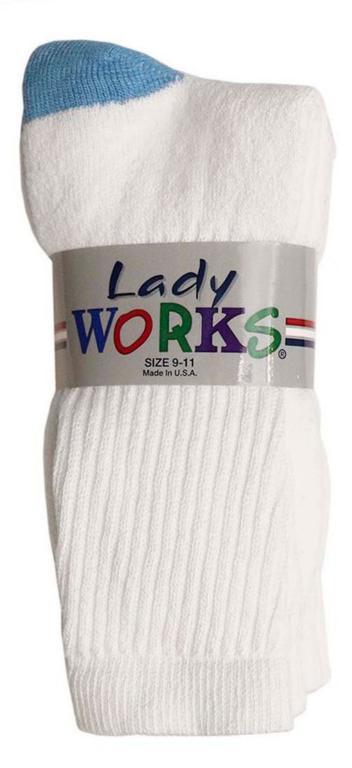

# Women's Crew

White Crew athletic sock with assorted colored pastel heel and toe.

- Fully Terry Cushion
- 3x1 Ribbed Leg with Welt Top
- Gray, Pink, & Blue Reciprocated Heel and Toe
- 80% Ringspun Cotton
- 20% Nylon
- 3 Pair Band
- Sizes 9-11
- Made in the USA

| Product Number | Color    |  |
|----------------|----------|--|
| #638           | Assorted |  |
|                |          |  |
|                |          |  |

# Lady Works® socks