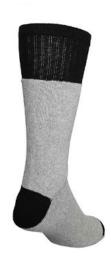

#### **Men's Boot**

Men's midweight gray boot sock for all day comfort and durability.

- Full Terry Cushion Foot
- 3x1 Stay up Welt Top
- 65% Cotton
- 24% Polyester
- 9% Acrylic
- 2% Nylon Lycra
- 2 Pair Band
- Sizes 10-13
- Made in the USA

| Product Number | Color |
|----------------|-------|
| #1200          | Black |