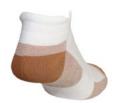

#### **Men's Boot**

Men's natural heavyweight boot sock with assorted top.

- 3x1 Welt Top
- 85% Cotton
- 15% Nylon
- 2 Pair Band
- Sizes 10-13
- Made in the USA

| Product Number | Color    |
|----------------|----------|
| #2800          | Assorted |