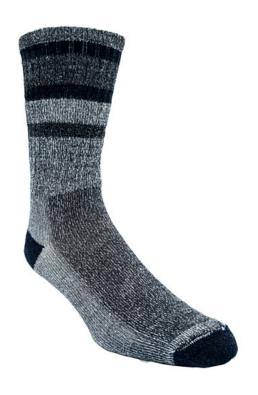

#### Men's Boot

Men's midweight grey crew boot sock with red stripes.

- Full Terry Cushion Foot
- 3x1 Rib Leg with 1x1 Stripes
- 42% Cotton
- 54% Acrylic / Polypropylene
- 4% Spandex Elastic
- 6 Pair Bag
- Sizes 10-13
- Made in the USA

| Product Number | Color               |
|----------------|---------------------|
| #6014          | Grey w/ Red Stripes |

Grey