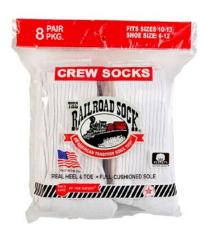

# Men's Tube (Size 10-15)

- Fully Terry Cushion Foot
- 1x1 Rib Leg with Stay up Welt Top
- 85% Cotton
- 13% Nylon
- 2% Spandex Elastic
- 3 Pair Band
- Sizes 10-15
- Made in the USA