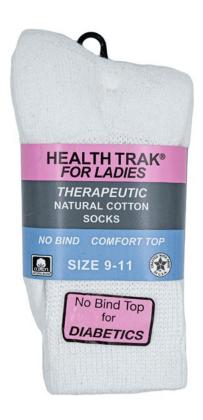

#### HealthTrak® Women's Therapeutic

HealthTrak® socks are made from moisture wicking soft materials that offer extra padding and a non-bind confort top.

#### Excellent for:

- Circulation Problems
- Diabetics
- Sensitive Feet
- Edema
- 80% Cotton
- 10% Polypropylene
- 10% Nylon
- 2 Pair Band
- Sizes 9-11
- Made in the USA
- Also available in Black and Natural