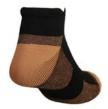

# **Merino Wool**

This soft spun merino wool crew length boot sock in assorted colors will keep your feet warm on the coldest days. Made with marled yarn in the foot and leg, it has a real heel and toe for a better fit with a non-ravel stay up top. Gray with colored heel and 3 colored stripes at the top.

- Fully Terry Cushion
- 3x1 Ribbed Leg with 1x1 Welt Top
- 45% Merino Wool
- 40% Acrylic
- 13% Nylon
- 2% Elastic
- 6 Pair Band
- Sizes 10-13
- Made in the USA

Product Number Color
#2846 Assorted