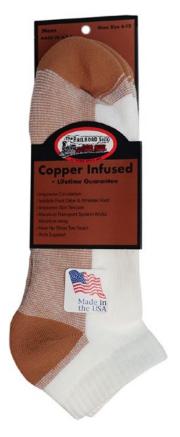

# copper infused socks

Made with copper infused yarns knitted into the terry cushion foot. The "Copper Infusion" process binds copper to various fibers including spun polyester, nylon, and acrylic. These yarns and attention to construction enhance the comfort and wearability in the following ways:

- Antimicrobial
- Promotes a healthier skin environment
- · Wicks moisture away from foot
- · Reduces odor
- Does not inhibit blood flow
- Improved flat no-show toe seam
- No bind leg provides more stretch
- Stay-up top does not construct blood flow
- Superior cushion terry and flat no show toe seam for maximum comfort

# **Men's Copper No Show**

- 2 Pair Band
- 72% Spun Polyester
- 18% Copper
- 8% Acrylic
- 2% Lycra
- Sizes 10-13
- Made in the USA

| Product Number | Color |
|----------------|-------|
| #4000 WT       | White |
| #4000 BK       | Black |

# **Men's Copper Quarter**

- 2 Pair Band
- 72% Spun Polyester
- 18% Copper
- 8% Acrylic
- 2% Lycra
- Sizes 10-13
- Made in the USA

| Product Number | Color |
|----------------|-------|
| #4001 WT       | White |
| #4001 BK       | Black |

# **Men's Copper Crew**

- 1 Pair Band
- 72% Spun Polyester
- 18% Copper
- 8% Acrylic
- 2% Lycra
- Sizes 10-13
- Made in the USA

| Product Number | Color |
|----------------|-------|
| #4002 WT       | White |
| #4002 BK       | Black |