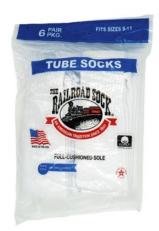

#### #6075 / #6076

#### Men's Tube

- Solid White Sock / Solid Dark Gray Sock
- Reciprocated Heel and Toe
- 6 Pair Package
- 80% Cotton
- 20% Nylon
- Sizes 10-13
- Made in the USA

| Product Number | Color     |
|----------------|-----------|
| #6075          | White     |
| #6076          | Dark Grev |