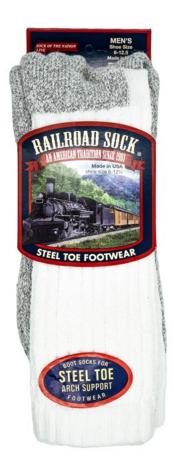

#### **Men's Steel Toe**

We've packed extra cushion in the toe, heel, and bottom of this sock. We've added Polypropylene in the foot to provide longer wear. This also helps move moisture away from the feet, keeping them dry no matter what you are doing. The flat toe seam provides extra comfort, extra cushion in the foot bottom, heel and top of toe and arch support provides all day comfort.

- 3x1 Ribbed Leg
- 70% Cotton, 20% Nylon, & 10% Lycra
- #6124 is a 1 Pair Band
- #Q6120 is a 2 Pair Band
- Size 10-13
- Made in the USA

| Product Number | Color |
|----------------|-------|
| #6124 WT       | White |
| #Q6120 WT      | White |