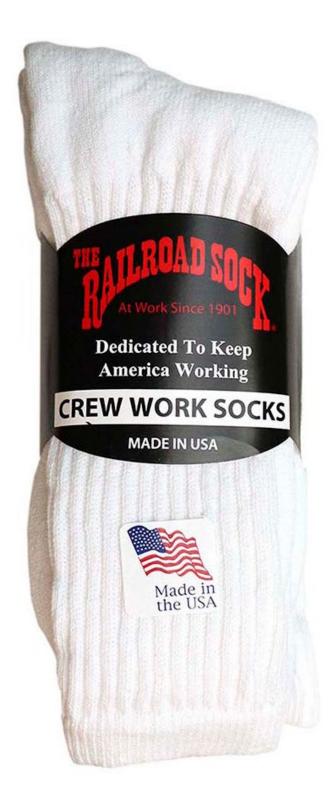

# **Men's Crew Work**

This premium work sock in a convenient 3 pair band is made from quality cotton with a full terry cushioned foot for all day comfort and durability. Since 1901, all of us at Railroad Sock have been dedicated to keep America working.

- Full Terry Cushion Foot
- 3x1 Rib Leg with Welt Top
- 87% Cotton
- 13% Nylon / Polypropylene
- 3 Pair Band
- Sizes 10-13
- Made in the USA

Size 10-13 Made to American Sizes. Fits Shoe size 6-12.

|   | Grey                                                                                                                                                                                                                                                                                                                                                                                                                                                                                                                                                                                                                                                                                                                                                                                                                                                                                                                                                                                                                                                                                                                                                                                                                                                                                                                                                                                                                                                                                                                                                                                                                                                                                                                                                                                                                                                                                                                                                                                                                                                                                                                           | Black                                                                                                                                                                                                                                                                                                                                                                                                                                                                                                                                                                                                                                                                                                                                                                                                                                                                                                                                                                                                                                                                                                                                                                                                                                                                                                                                                                                                                                                                                                                                                                                                                                                                                                                                                                                                                                                                                                                                                                                                                                                                                                                          | Navy                                                                    |
|---|--------------------------------------------------------------------------------------------------------------------------------------------------------------------------------------------------------------------------------------------------------------------------------------------------------------------------------------------------------------------------------------------------------------------------------------------------------------------------------------------------------------------------------------------------------------------------------------------------------------------------------------------------------------------------------------------------------------------------------------------------------------------------------------------------------------------------------------------------------------------------------------------------------------------------------------------------------------------------------------------------------------------------------------------------------------------------------------------------------------------------------------------------------------------------------------------------------------------------------------------------------------------------------------------------------------------------------------------------------------------------------------------------------------------------------------------------------------------------------------------------------------------------------------------------------------------------------------------------------------------------------------------------------------------------------------------------------------------------------------------------------------------------------------------------------------------------------------------------------------------------------------------------------------------------------------------------------------------------------------------------------------------------------------------------------------------------------------------------------------------------------|--------------------------------------------------------------------------------------------------------------------------------------------------------------------------------------------------------------------------------------------------------------------------------------------------------------------------------------------------------------------------------------------------------------------------------------------------------------------------------------------------------------------------------------------------------------------------------------------------------------------------------------------------------------------------------------------------------------------------------------------------------------------------------------------------------------------------------------------------------------------------------------------------------------------------------------------------------------------------------------------------------------------------------------------------------------------------------------------------------------------------------------------------------------------------------------------------------------------------------------------------------------------------------------------------------------------------------------------------------------------------------------------------------------------------------------------------------------------------------------------------------------------------------------------------------------------------------------------------------------------------------------------------------------------------------------------------------------------------------------------------------------------------------------------------------------------------------------------------------------------------------------------------------------------------------------------------------------------------------------------------------------------------------------------------------------------------------------------------------------------------------|-------------------------------------------------------------------------|
|   | Delined T is the particular of | Indicated To Vising Associated | Delical To Aris<br>America in which is<br>SETW WORK SOCKS<br>WALL WINDS |
| 4 |                                                                                                                                                                                                                                                                                                                                                                                                                                                                                                                                                                                                                                                                                                                                                                                                                                                                                                                                                                                                                                                                                                                                                                                                                                                                                                                                                                                                                                                                                                                                                                                                                                                                                                                                                                                                                                                                                                                                                                                                                                                                                                                                |                                                                                                                                                                                                                                                                                                                                                                                                                                                                                                                                                                                                                                                                                                                                                                                                                                                                                                                                                                                                                                                                                                                                                                                                                                                                                                                                                                                                                                                                                                                                                                                                                                                                                                                                                                                                                                                                                                                                                                                                                                                                                                                                |                                                                         |
|   | Product Number                                                                                                                                                                                                                                                                                                                                                                                                                                                                                                                                                                                                                                                                                                                                                                                                                                                                                                                                                                                                                                                                                                                                                                                                                                                                                                                                                                                                                                                                                                                                                                                                                                                                                                                                                                                                                                                                                                                                                                                                                                                                                                                 | Color                                                                                                                                                                                                                                                                                                                                                                                                                                                                                                                                                                                                                                                                                                                                                                                                                                                                                                                                                                                                                                                                                                                                                                                                                                                                                                                                                                                                                                                                                                                                                                                                                                                                                                                                                                                                                                                                                                                                                                                                                                                                                                                          | _                                                                       |
|   | #6030                                                                                                                                                                                                                                                                                                                                                                                                                                                                                                                                                                                                                                                                                                                                                                                                                                                                                                                                                                                                                                                                                                                                                                                                                                                                                                                                                                                                                                                                                                                                                                                                                                                                                                                                                                                                                                                                                                                                                                                                                                                                                                                          | White                                                                                                                                                                                                                                                                                                                                                                                                                                                                                                                                                                                                                                                                                                                                                                                                                                                                                                                                                                                                                                                                                                                                                                                                                                                                                                                                                                                                                                                                                                                                                                                                                                                                                                                                                                                                                                                                                                                                                                                                                                                                                                                          |                                                                         |