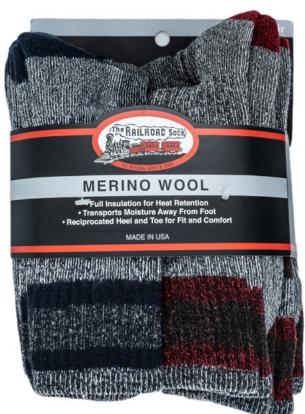

# merino wool socks

# Fits Sho Size 6-12 The RAILROAD SOCK MERINO WOOL Full Insulation for Heat Retention Transports Moisture Away From Foot Reciprocated Heel and Toe for Fit and Comfort MADE IN USA

**Black** 