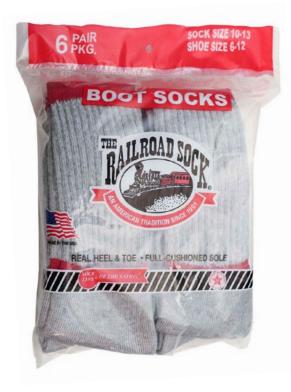

#### Men's Boot

Men's midweight grey crew boot sock with red stripes.

- Full Terry Cushion Foot
- 3x1 Rib Leg with 1x1 Stripes
- 42% Cotton
- 54% Acrylic / Polypropylene
- 4% Spandex Elastic
- 6 Pair Bag
- Sizes 10-13
- Made in the USA

| Product Number | Color               |
|----------------|---------------------|
| #6014          | Grey w/ Red Stripes |

Grey