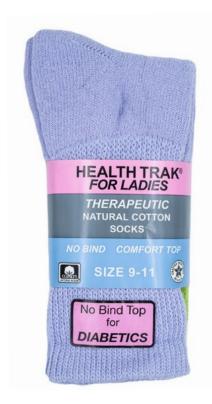

#### HealthTrak® Women's Therapeutic

HealthTrak® socks are made from moisture wicking soft materials that offer extra padding and a non-bind confort top.

#### Excellent for:

- Circulation Problems
- Diabetics
- Sensitive Feet
- Edema
- 80% Cotton
- 10% Polypropylene
- 10% Nylon
- 2 Pair Band
- Sizes 9-11
- Made in the USA
- Also available in Black and Natural