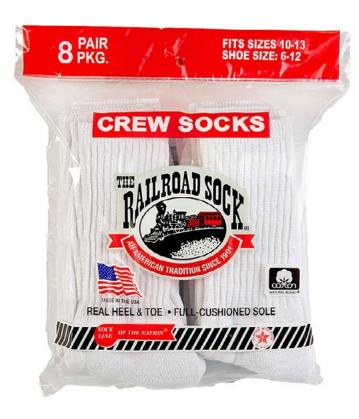

# **Men's Crew Work**

This premium work sock in a convenient 3 pair band is made from quality cotton with a full terry cushioned foot for all day comfort and durability. Since 1901, all of us at Railroad Sock have been dedicated to keep America working.

- Full Terry Cushion Foot
- 3x1 Rib Leg with Welt Top
- 87% Cotton
- 13% Nylon / Polypropylene
- 3 Pair Band
- Sizes 10-13
- Made in the USA

Size 10-13 Made to American Sizes. Fits Shoe size 6-12.

|   | Grey                                                                                                                                                                                                                                                                                                                                                                                                                                                                                                                                                                                                                                                                                                                                                                                                                                                                                                                                                                                                                                                                                                                                                                                                                                                                                                                                                                                                                                                                                                                                                                                                                                                                                                                                                                                                                                                                                                                                                                                                                                                                                                                           | Black                                                                                                                                                                                                                                                                                                                                                                                                                                                                                                                                                                                                                                                                                                                                                                                                                                                                                                                                                                                                                                                                                                                                                                                                                                                                                                                                                                                                                                                                                                                                                                                                                                                                                                                                                                                                                                                                                                                                                                                                                                                                                                                          | Navy                                                                    |
|---|--------------------------------------------------------------------------------------------------------------------------------------------------------------------------------------------------------------------------------------------------------------------------------------------------------------------------------------------------------------------------------------------------------------------------------------------------------------------------------------------------------------------------------------------------------------------------------------------------------------------------------------------------------------------------------------------------------------------------------------------------------------------------------------------------------------------------------------------------------------------------------------------------------------------------------------------------------------------------------------------------------------------------------------------------------------------------------------------------------------------------------------------------------------------------------------------------------------------------------------------------------------------------------------------------------------------------------------------------------------------------------------------------------------------------------------------------------------------------------------------------------------------------------------------------------------------------------------------------------------------------------------------------------------------------------------------------------------------------------------------------------------------------------------------------------------------------------------------------------------------------------------------------------------------------------------------------------------------------------------------------------------------------------------------------------------------------------------------------------------------------------|--------------------------------------------------------------------------------------------------------------------------------------------------------------------------------------------------------------------------------------------------------------------------------------------------------------------------------------------------------------------------------------------------------------------------------------------------------------------------------------------------------------------------------------------------------------------------------------------------------------------------------------------------------------------------------------------------------------------------------------------------------------------------------------------------------------------------------------------------------------------------------------------------------------------------------------------------------------------------------------------------------------------------------------------------------------------------------------------------------------------------------------------------------------------------------------------------------------------------------------------------------------------------------------------------------------------------------------------------------------------------------------------------------------------------------------------------------------------------------------------------------------------------------------------------------------------------------------------------------------------------------------------------------------------------------------------------------------------------------------------------------------------------------------------------------------------------------------------------------------------------------------------------------------------------------------------------------------------------------------------------------------------------------------------------------------------------------------------------------------------------------|-------------------------------------------------------------------------|
|   | Delined T is the particular of | Indicated To Vising Associated | Delical To Aris<br>America in which is<br>SETW WORK SOCKS<br>WALL WINDS |
| 4 |                                                                                                                                                                                                                                                                                                                                                                                                                                                                                                                                                                                                                                                                                                                                                                                                                                                                                                                                                                                                                                                                                                                                                                                                                                                                                                                                                                                                                                                                                                                                                                                                                                                                                                                                                                                                                                                                                                                                                                                                                                                                                                                                |                                                                                                                                                                                                                                                                                                                                                                                                                                                                                                                                                                                                                                                                                                                                                                                                                                                                                                                                                                                                                                                                                                                                                                                                                                                                                                                                                                                                                                                                                                                                                                                                                                                                                                                                                                                                                                                                                                                                                                                                                                                                                                                                |                                                                         |
|   | Product Number                                                                                                                                                                                                                                                                                                                                                                                                                                                                                                                                                                                                                                                                                                                                                                                                                                                                                                                                                                                                                                                                                                                                                                                                                                                                                                                                                                                                                                                                                                                                                                                                                                                                                                                                                                                                                                                                                                                                                                                                                                                                                                                 | Color                                                                                                                                                                                                                                                                                                                                                                                                                                                                                                                                                                                                                                                                                                                                                                                                                                                                                                                                                                                                                                                                                                                                                                                                                                                                                                                                                                                                                                                                                                                                                                                                                                                                                                                                                                                                                                                                                                                                                                                                                                                                                                                          | _                                                                       |
|   | #6030                                                                                                                                                                                                                                                                                                                                                                                                                                                                                                                                                                                                                                                                                                                                                                                                                                                                                                                                                                                                                                                                                                                                                                                                                                                                                                                                                                                                                                                                                                                                                                                                                                                                                                                                                                                                                                                                                                                                                                                                                                                                                                                          | White                                                                                                                                                                                                                                                                                                                                                                                                                                                                                                                                                                                                                                                                                                                                                                                                                                                                                                                                                                                                                                                                                                                                                                                                                                                                                                                                                                                                                                                                                                                                                                                                                                                                                                                                                                                                                                                                                                                                                                                                                                                                                                                          |                                                                         |