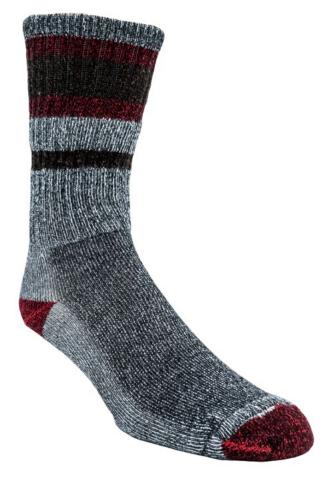

# **Merino Wool**

This soft spun merino wool crew length boot sock in assorted colors will keep your feet warm on the coldest days. Made with marled yarn in the foot and leg, it has a real heel and toe for a better fit with a non-ravel stay up top. Gray with colored heel and 3 colored stripes at the top.

- Fully Terry Cushion
- 3x1 Ribbed Leg with 1x1 Welt Top
- 45% Merino Wool
- 40% Acrylic
- 13% Nylon
- 2% Elastic
- 6 Pair Band
- Sizes 10-13
- Made in the USA

Product Number Color
#2846 Assorted