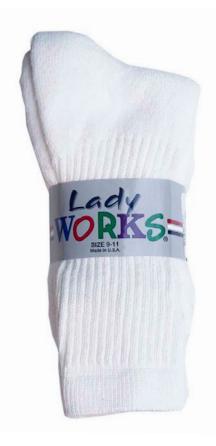

# Lady Works® socks

#### #3013

# **Women's Quarter**

White quarter sock with assorted colored pastel heel and toe.

- Fully Terry Cushion
- Gray, Pink, & Blue Reciprocated Heel and Toe
- 80% Ringspun Cotton
- 20% Nylon
- 3 Pair Band
- Sizes 9-11
- Made in the USA