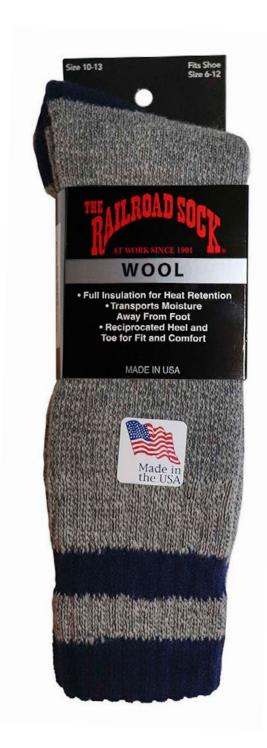

# **Outdoor Wool**

Any person who loves the outdoors would benefit from this thick sock. The reciprocated heel and toe is designed for better fit and greater comfort. It provides excellent warmth, breathability and will keep your feet dry all day.

- · Full Cushioned Foot and Leg
- 1x1 Ribbed Leg with Stay Up Welt Top
- 40% Wool
- 40% Polypropylene
- 12% Acrylic
- 8% Nylon
- 1 Pair Band
- Sizes 10-13
- Made in the USA

| Product Number | Color |
|----------------|-------|
| #2962 RD       | Red   |
| #2962 BK       | Black |
| #2962 NV       | Navy  |

# **Men's Wool Single Stripe**

Heavy duty, reciprocated heel and toe designed for better fit and greater insulation. It provides excellent warmth, breathability and will keep your feet dry all day.

- Full Cushioned Foot and Leg
- 1x1 Ribbed Leg with Stay Up Welt Top
- 40% Wool
- 40% Polypropylene
- 10% Acrylic
- 10% Nylon
- 1 Pair Band
- Sizes 10-13
- Made in the USA

| Product Number | Color |
|----------------|-------|
| #2964 BK       | Black |
| #2964 NV       | Navy  |