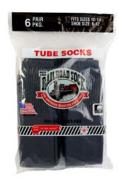

# Men's Tube (Size 10-15)

- Fully Terry Cushion Foot
- 1x1 Rib Leg with Stay up Welt Top
- 85% Cotton
- 13% Nylon
- 2% Spandex Elastic
- 3 Pair Band
- Sizes 10-15
- Made in the USA