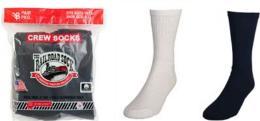

# **Men's Crew Work**

This premium work sock in a convenient 3 pair band is made from quality cotton with a full terry cushioned foot for all day comfort and durability. Since 1901, all of us at Railroad Sock have been dedicated to keep America working.

- Full Terry Cushion Foot
- 3x1 Rib Leg with Welt Top
- 87% Cotton
- 13% Nylon / Polypropylene
- 3 Pair Band
- Sizes 10-13
- Made in the USA

Size 10-13 Made to American Sizes. Fits Shoe size 6-12.

|   | Grey                                                                                                                                                                                                                                                                                                                                                                                                                                                                                                                                                                                                                                                                                                                                                                                                                                                                                                                                                                                                                                                                                                                                                                                                                                                                                                                                                                                                                                                                                                                                                                                                                                                                                                                                                                                                                                                                                                                                                                                                                                                                                                                           | Black                                                                                                                                                                                                                                                                                                                                                                                                                                                                                                                                                                                                                                                                                                                                                                                                                                                                                                                                                                                                                                                                                                                                                                                                                                                                                                                                                                                                                                                                                                                                                                                                                                                                                                                                                                                                                                                                                                                                                                                                                                                                                                                          | Navy                                                                    |
|---|--------------------------------------------------------------------------------------------------------------------------------------------------------------------------------------------------------------------------------------------------------------------------------------------------------------------------------------------------------------------------------------------------------------------------------------------------------------------------------------------------------------------------------------------------------------------------------------------------------------------------------------------------------------------------------------------------------------------------------------------------------------------------------------------------------------------------------------------------------------------------------------------------------------------------------------------------------------------------------------------------------------------------------------------------------------------------------------------------------------------------------------------------------------------------------------------------------------------------------------------------------------------------------------------------------------------------------------------------------------------------------------------------------------------------------------------------------------------------------------------------------------------------------------------------------------------------------------------------------------------------------------------------------------------------------------------------------------------------------------------------------------------------------------------------------------------------------------------------------------------------------------------------------------------------------------------------------------------------------------------------------------------------------------------------------------------------------------------------------------------------------|--------------------------------------------------------------------------------------------------------------------------------------------------------------------------------------------------------------------------------------------------------------------------------------------------------------------------------------------------------------------------------------------------------------------------------------------------------------------------------------------------------------------------------------------------------------------------------------------------------------------------------------------------------------------------------------------------------------------------------------------------------------------------------------------------------------------------------------------------------------------------------------------------------------------------------------------------------------------------------------------------------------------------------------------------------------------------------------------------------------------------------------------------------------------------------------------------------------------------------------------------------------------------------------------------------------------------------------------------------------------------------------------------------------------------------------------------------------------------------------------------------------------------------------------------------------------------------------------------------------------------------------------------------------------------------------------------------------------------------------------------------------------------------------------------------------------------------------------------------------------------------------------------------------------------------------------------------------------------------------------------------------------------------------------------------------------------------------------------------------------------------|-------------------------------------------------------------------------|
|   | Delined T is the particular of | Indicated To Vising Associated | Delical To Aris<br>America in which is<br>SETW WORK SOCKS<br>WALL WINDS |
| 4 |                                                                                                                                                                                                                                                                                                                                                                                                                                                                                                                                                                                                                                                                                                                                                                                                                                                                                                                                                                                                                                                                                                                                                                                                                                                                                                                                                                                                                                                                                                                                                                                                                                                                                                                                                                                                                                                                                                                                                                                                                                                                                                                                |                                                                                                                                                                                                                                                                                                                                                                                                                                                                                                                                                                                                                                                                                                                                                                                                                                                                                                                                                                                                                                                                                                                                                                                                                                                                                                                                                                                                                                                                                                                                                                                                                                                                                                                                                                                                                                                                                                                                                                                                                                                                                                                                |                                                                         |
|   | Product Number                                                                                                                                                                                                                                                                                                                                                                                                                                                                                                                                                                                                                                                                                                                                                                                                                                                                                                                                                                                                                                                                                                                                                                                                                                                                                                                                                                                                                                                                                                                                                                                                                                                                                                                                                                                                                                                                                                                                                                                                                                                                                                                 | Color                                                                                                                                                                                                                                                                                                                                                                                                                                                                                                                                                                                                                                                                                                                                                                                                                                                                                                                                                                                                                                                                                                                                                                                                                                                                                                                                                                                                                                                                                                                                                                                                                                                                                                                                                                                                                                                                                                                                                                                                                                                                                                                          | _                                                                       |
|   | #6030                                                                                                                                                                                                                                                                                                                                                                                                                                                                                                                                                                                                                                                                                                                                                                                                                                                                                                                                                                                                                                                                                                                                                                                                                                                                                                                                                                                                                                                                                                                                                                                                                                                                                                                                                                                                                                                                                                                                                                                                                                                                                                                          | White                                                                                                                                                                                                                                                                                                                                                                                                                                                                                                                                                                                                                                                                                                                                                                                                                                                                                                                                                                                                                                                                                                                                                                                                                                                                                                                                                                                                                                                                                                                                                                                                                                                                                                                                                                                                                                                                                                                                                                                                                                                                                                                          |                                                                         |

Black

Grey Navy

#6031 #6032

#6034