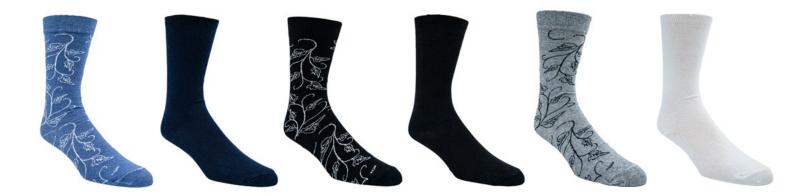

#### **Women's Dress**

- 36% Cotton
  34% Polyester
  28% Nylon
  2% Spandex
  Sold as 2 Pair Packs:

  Product Number Color
  #643 Blue/Navy
  Black/Black

  Grey /White
- Floral Embroidery
- Solid Colors: Blue/Navy, Black/Black, White/Gray
- Sizes 9-11
- Made in the USA