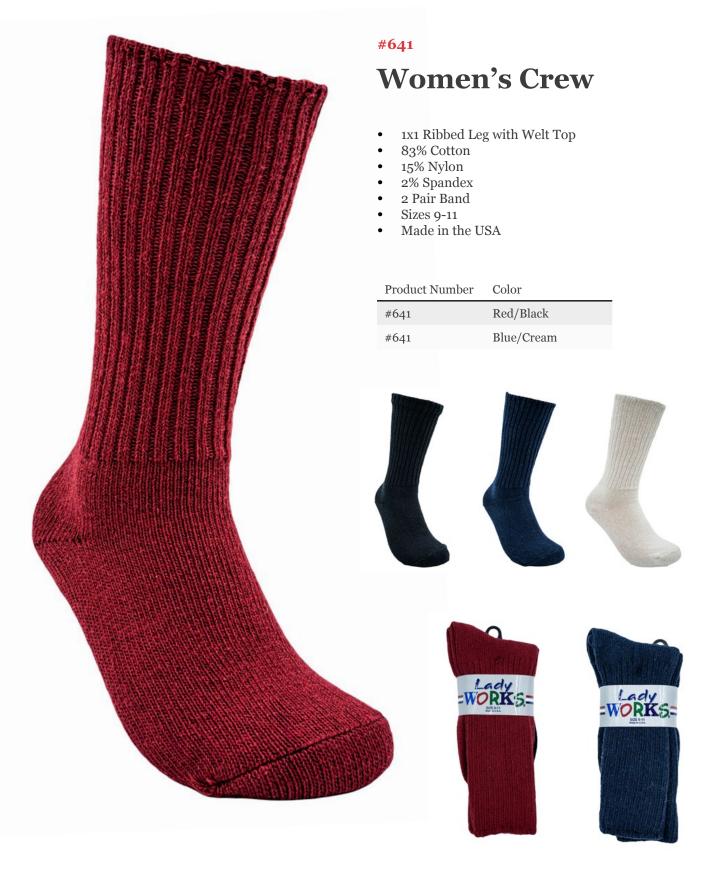

#### **Lady Works® Socks**

- 3013
- 631
- 638
- 641
- 642
- 643

PAGE 24

# **Women's Crew**

- Fully Terry Cushion with Stay Up Top
- White 3x1 Ribbed Leg
- Black 1x1 Ribbed Leg
- 90% Cotton
- 10% Nylon
- 3 Pair Band
- Sizes 9-11
- Made in the USA

| Product Number | Color |
|----------------|-------|
| #631           | White |
| #632           | Black |

White Black