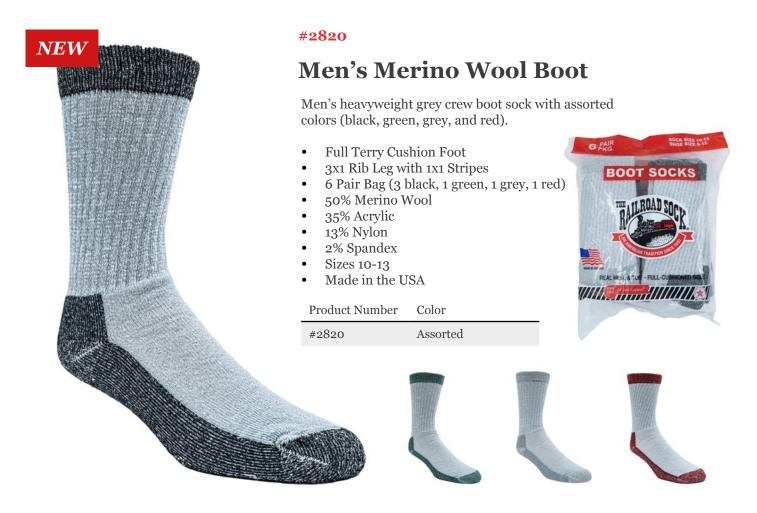

#### **Boot Socks**

- 1200 BK
- 2800 AST
- 6014
- 2820

PAGE 14

#### Men's Boot

Men's midweight grey crew boot sock with red stripes.

- Full Terry Cushion Foot
- 3x1 Rib Leg with 1x1 Stripes
- 42% Cotton
- 54% Acrylic / Polypropylene
- 4% Spandex Elastic
- 6 Pair Bag
- Sizes 10-13
- Made in the USA

| Product Number | Color               |
|----------------|---------------------|
| #6014          | Grey w/ Red Stripes |

Grey