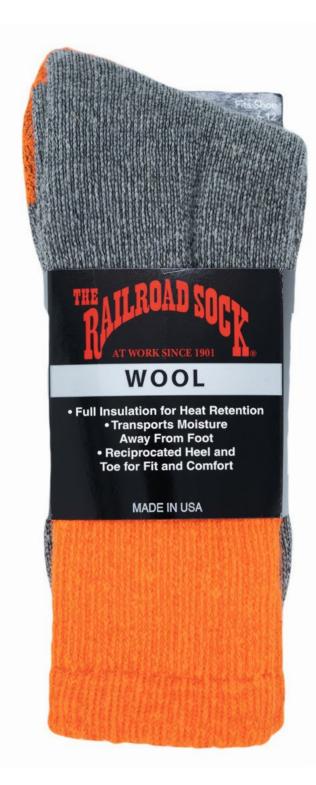

# **Outdoor Wool**

Any person who loves the outdoors would benefit from this thick sock. The reciprocated heel and toe is designed for better fit and greater comfort. It provides excellent warmth, breathability and will keep your feet dry all day.

- · Full Cushioned Foot and Leg
- 1x1 Ribbed Leg with Stay Up Welt Top
- 40% Wool
- 40% Polypropylene
- 12% Acrylic
- 8% Nylon
- 1 Pair Band
- Sizes 10-13
- Made in the USA

| Product Number | Color |
|----------------|-------|
| #2962 RD       | Red   |
| #2962 BK       | Black |
| #2962 NV       | Navy  |

# **Men's Wool Single Stripe**

Heavy duty, reciprocated heel and toe designed for better fit and greater insulation. It provides excellent warmth, breathability and will keep your feet dry all day.

- Full Cushioned Foot and Leg
- 1x1 Ribbed Leg with Stay Up Welt Top
- 40% Wool
- 40% Polypropylene
- 10% Acrylic
- 10% Nylon
- 1 Pair Band
- Sizes 10-13
- Made in the USA

| Product Number | Color |
|----------------|-------|
| #2964 BK       | Black |
| #2964 NV       | Navy  |