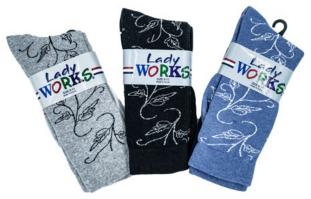

# Lady Works® socks

#### #642

#### Women's Boot

Marled yarn in assorted colors.

- 1x1 Ribbed Leg with Stay Up Top
- 73% Cotton
- 18% Acrylic
- 8% Nylon
- 1% Spandex2 Pair Band
- 2 Pair BandSizes 9-11
- Made in the USA

| Product Number | Color       |
|----------------|-------------|
| #642           | Grey/Pink   |
|                | Black/Brown |

#### **Women's Dress**

- 36% Cotton
  34% Polyester
  28% Nylon
  2% Spandex
  Sold as 2 Pair Packs:

  Product Number Color
  #643 Blue/Navy
  Black/Black

  Grey /White
- Floral Embroidery
- Solid Colors: Blue/Navy, Black/Black, White/Gray
- Sizes 9-11
- Made in the USA