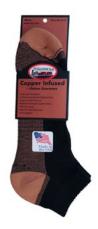

# copper infused socks

Made with copper infused yarns knitted into the terry cushion foot. The "Copper Infusion" process binds copper to various fibers including spun polyester, nylon, and acrylic. These yarns and attention to construction enhance the comfort and wearability in the following ways:

- Antimicrobial
- Promotes a healthier skin environment
- · Wicks moisture away from foot
- · Reduces odor
- Does not inhibit blood flow
- Improved flat no-show toe seam
- No bind leg provides more stretch
- Stay-up top does not construct blood flow
- Superior cushion terry and flat no show toe seam for maximum comfort

# **Men's Copper Quarter**

- 2 Pair Band
- 72% Spun Polyester
- 18% Copper
- 8% Acrylic
- 2% Lycra
- Sizes 10-13
- Made in the USA

| Product Number | Color |
|----------------|-------|
| #4001 WT       | White |
| #4001 BK       | Black |