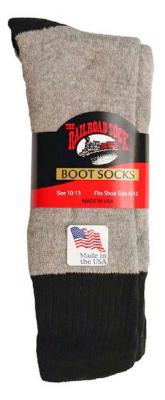

#### **Men's Boot**

Men's midweight gray boot sock for all day comfort and durability.

- Full Terry Cushion Foot
- 3x1 Stay up Welt Top
- 65% Cotton
- 24% Polyester
- 9% Acrylic
- 2% Nylon Lycra
- 2 Pair Band
- Sizes 10-13
- Made in the USA

| Product Number | Color |
|----------------|-------|
| #1200          | Black |