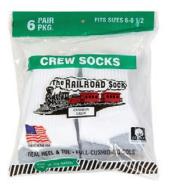

# Men's King Size (Size 13-16)

All Day comfort and durability for King Sized wearers.

- 2 Pair Men's Crew Sock
- Fully Terry Cushion Foot
- 87% Cotton
- 10% Nylon
- 3% Spandex Elastic
- Sizes 13-16
- Made in the USA