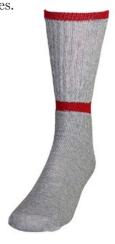

#### Men's Boot

Men's midweight grey crew boot sock with red stripes.

- Full Terry Cushion Foot
- 3x1 Rib Leg with 1x1 Stripes
- 42% Cotton
- 54% Acrylic / Polypropylene
- 4% Spandex Elastic
- 6 Pair Bag
- Sizes 10-13
- Made in the USA

| Product Number | Color               |
|----------------|---------------------|
| #6014          | Grey w/ Red Stripes |

Grey