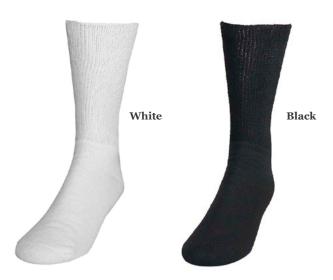

# HealthTrak® Men's Therapeutic

 $HealthTrak^{\text{@}}$  socks are made from moisture wicking soft materials that offer extra padding and a non-bind confort top.

**Black** 

Excellent for:

- Circulation Problems
- Diabetics
- Sensitive Feet
- Edema
- Full Terry Cushion Foot
- 2 Pair Band
- 95% Cotton
- 3% Nylon
- 2% Elastic
- 2 Pair Band
- Sizes 10-13
- Made in the USA
- · Also available in Navy and Grey

White

**Natural** 