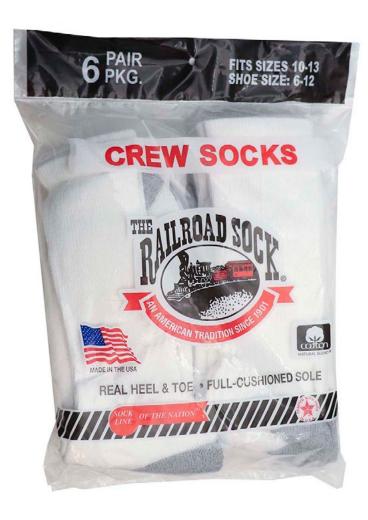

#### **Men's Crew**

• White Sock with Gray Heel and Toe

All Day comfort and Durability6 Pair Package

- 85% Cotton
- 15% Nylon
- Sizes 10-13
- Made in the USA

Product Number Color #6090 White