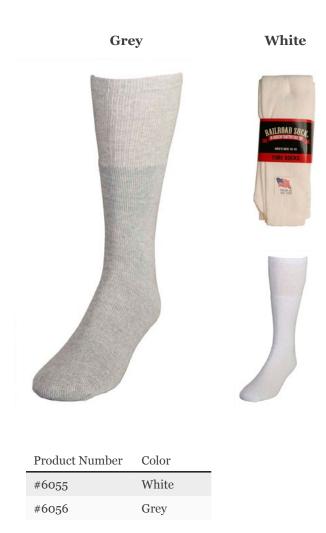

#### #6055 / #6056

# Men's Tube (Size 10-15)

- Fully Terry Cushion Foot
- 1x1 Rib Leg with Stay up Welt Top
- 85% Cotton
- 13% Nylon
- 2% Spandex Elastic
- 3 Pair Band
- Sizes 10-15
- Made in the USA