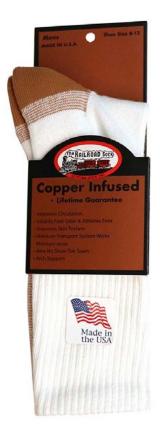

# copper infused socks

Made with copper infused yarns knitted into the terry cushion foot. The "Copper Infusion" process binds copper to various fibers including spun polyester, nylon, and acrylic. These yarns and attention to construction enhance the comfort and wearability in the following ways:

- Antimicrobial
- Promotes a healthier skin environment
- · Wicks moisture away from foot
- · Reduces odor
- Does not inhibit blood flow
- Improved flat no-show toe seam
- No bind leg provides more stretch
- Stay-up top does not construct blood flow
- Superior cushion terry and flat no show toe seam for maximum comfort

# **Men's Copper No Show**

- 2 Pair Band
- 72% Spun Polyester
- 18% Copper
- 8% Acrylic
- 2% Lycra
- Sizes 10-13
- Made in the USA

| Product Number | Color |
|----------------|-------|
| #4000 WT       | White |
| #4000 BK       | Black |