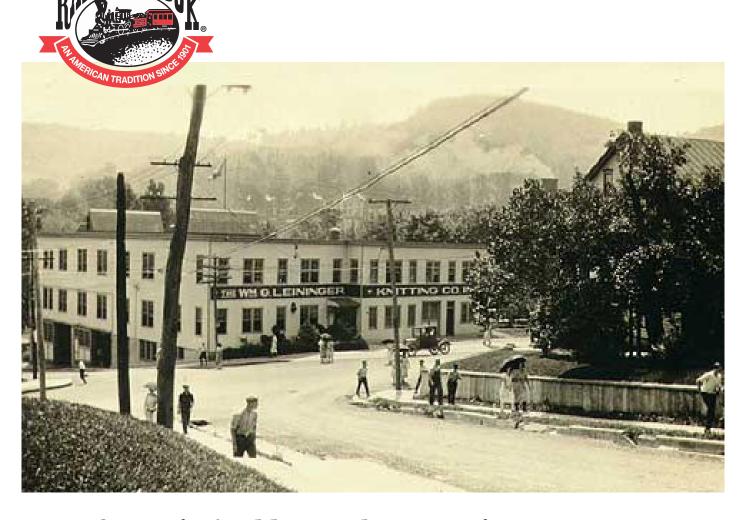

# One of America's oldest sock companies.

In 1896, William G. Leininger partnered with his cousin George H. Leininger to start a hosiery mill in Mohnton, Pennsylvania (near Reading—home of Reading Railroad). The business became so successful that both men agreed to dissolve it after two and a half years. The plan allowed both men to continue business independently and each established their own mills in Mohnton PA. William Leininger Hosiery Mills started production of Men's half hose in 1898 and partnered with New York City sales agents. The Railroad Sock name first appeared in advertisements in 1901.

William Leininger continued operation through three generations into the 1970's at which time ownership transferred to Fritz and Dorris Killian who later sold the business to Dennis and Jan Downing after Fritz's death in 1986. In the early Downing years the business owned 40 knitting machines and made only two men's sock styles. Since that time The Railroad Sock has created a comprehensive sock line. After a very successful 36 year run, Dennis and Jan sold the business to Amanda Kunkel-Beech and her brother Charles Kunkel. With Amanda at the helm, they are keeping the emphasis on family-run, high quality, durability, and American manufacturing. Since the beginning of the 20<sup>th</sup> Century, our mission has always been to provide customers with quality, American-made products at a competitive price.