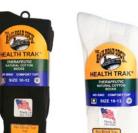

# HealthTrak® Men's Therapeutic

 $HealthTrak^{\text{@}}$  socks are made from moisture wicking soft materials that offer extra padding and a non-bind confort top.

**Black** 

Excellent for:

- Circulation Problems
- Diabetics
- Sensitive Feet
- Edema
- Full Terry Cushion Foot
- 2 Pair Band
- 95% Cotton
- 3% Nylon
- 2% Elastic
- 2 Pair Band
- Sizes 10-13
- Made in the USA
- · Also available in Navy and Grey

#### Excellent for:

- Circulation Problems
- Diabetics
- Sensitive Feet
- Edema
- 80% Cotton
- 10% Polypropylene
- 10% Nylon
- 2 Pair Band
- Sizes 9-11
- Made in the USA
- Also available in Black and Natural