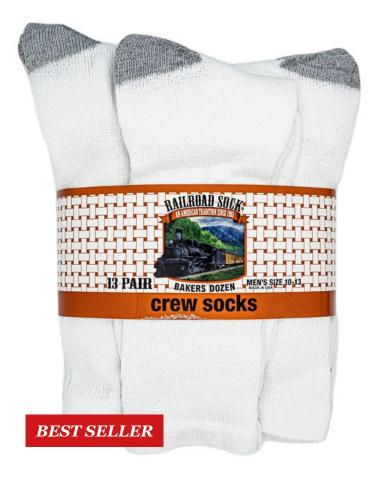

#### **#BD13**

#### Men's Baker's Dozen

Baker's Dozen (13) - Men's White Crew Socks.

- 1x1 Ribbed Top
- White Sock with Gray Heel and Toe
- Reciprocated Heel and Toe
- 13 Pair Band
- 80% Cotton
- 20% Nylon
- Sizes 10-13
- Made in the USA

| Product Number | Color |
|----------------|-------|
| #BD13          | White |