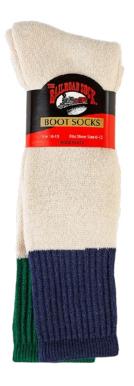

#### **Boot Socks**

- 1200 BK
- 2800 AST
- 6014
- 2820

PAGE 14

#### **Men's Boot**

Men's natural heavyweight boot sock with assorted top.

- 3x1 Welt Top
- 85% Cotton
- 15% Nylon
- 2 Pair Band
- Sizes 10-13
- Made in the USA

| Product Number | Color    |
|----------------|----------|
| #2800          | Assorted |