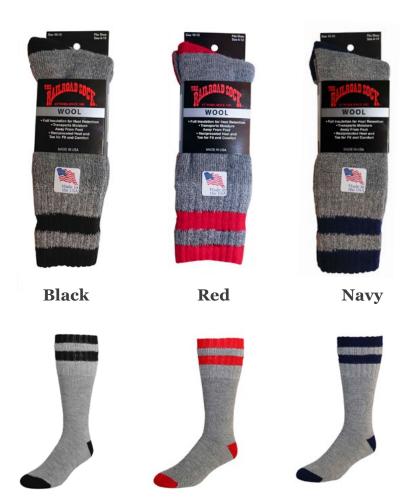

# **Outdoor Wool**

Any person who loves the outdoors would benefit from this thick sock. The reciprocated heel and toe is designed for better fit and greater comfort. It provides excellent warmth, breathability and will keep your feet dry all day.

- · Full Cushioned Foot and Leg
- 1x1 Ribbed Leg with Stay Up Welt Top
- 40% Wool
- 40% Polypropylene
- 12% Acrylic
- 8% Nylon
- 1 Pair Band
- Sizes 10-13
- Made in the USA

| Product Number | Color |
|----------------|-------|
| #2962 RD       | Red   |
| #2962 BK       | Black |
| #2962 NV       | Navy  |

# **Men's Wool Single Stripe**

Heavy duty, reciprocated heel and toe designed for better fit and greater insulation. It provides excellent warmth, breathability and will keep your feet dry all day.

- Full Cushioned Foot and Leg
- 1x1 Ribbed Leg with Stay Up Welt Top
- 40% Wool
- 40% Polypropylene
- 10% Acrylic
- 10% Nylon
- 1 Pair Band
- Sizes 10-13
- Made in the USA

| Product Number | Color |
|----------------|-------|
| #2964 BK       | Black |
| #2964 NV       | Navy  |