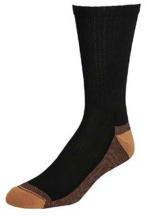

# **Men's Copper No Show**

- 2 Pair Band
- 72% Spun Polyester
- 18% Copper
- 8% Acrylic
- 2% Lycra
- Sizes 10-13
- Made in the USA

| Product Number | Color |
|----------------|-------|
| #4000 WT       | White |
| #4000 BK       | Black |

# **Men's Copper Quarter**

- 2 Pair Band
- 72% Spun Polyester
- 18% Copper
- 8% Acrylic
- 2% Lycra
- Sizes 10-13
- Made in the USA

| Product Number | Color |
|----------------|-------|
| #4001 WT       | White |
| #4001 BK       | Black |

# **Men's Copper Crew**

- 1 Pair Band
- 72% Spun Polyester
- 18% Copper
- 8% Acrylic
- 2% Lycra
- Sizes 10-13
- Made in the USA

| Product Number | Color |
|----------------|-------|
| #4002 WT       | White |
| #4002 BK       | Black |