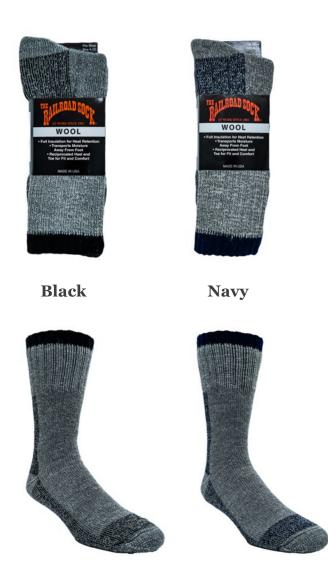

# **Men's Wool Single Stripe**

Heavy duty, reciprocated heel and toe designed for better fit and greater insulation. It provides excellent warmth, breathability and will keep your feet dry all day.

- Full Cushioned Foot and Leg
- 1x1 Ribbed Leg with Stay Up Welt Top
- 40% Wool
- 40% Polypropylene
- 10% Acrylic
- 10% Nylon
- 1 Pair Band
- Sizes 10-13
- Made in the USA

| Product Number | Color |
|----------------|-------|
| #2964 BK       | Black |
| #2964 NV       | Navy  |