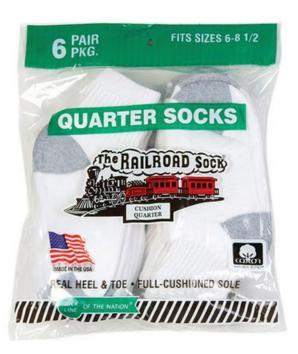

#### **#7082**

#### Youth Quarter

- White Sock with Gray Heel and Toe
- All Day Comfort and Durability
- 6 Pair Package
- 85% Cotton
- 15% Nylon
- Sizes 6-8 1/2
- Made in the USA