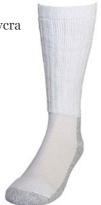

#### **Men's Steel Toe**

We've packed extra cushion in the toe, heel, and bottom of this sock. We've added Polypropylene in the foot to provide longer wear. This also helps move moisture away from the feet, keeping them dry no matter what you are doing. The flat toe seam provides extra comfort, extra cushion in the foot bottom, heel and top of toe and arch support provides all day comfort.

- 3x1 Ribbed Leg
- 70% Cotton, 20% Nylon, & 10% Lycra
- #6124 is a 1 Pair Band
- #Q6120 is a 2 Pair Band
- Size 10-13
- Made in the USA

| Product Number | Color |
|----------------|-------|
| #6124 WT       | White |
| #Q6120 WT      | White |