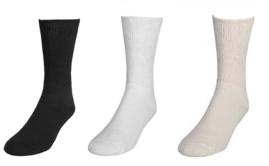

| Product Number | Color   |
|----------------|---------|
| #991 BK        | Black   |
| #991 WT        | White   |
| #991 NA        | Natural |
| #991 NV        | Navy    |
| #991 GY        | Grey    |

# HealthTrak® Men's Therapeutic

 $HealthTrak^{\text{@}}$  socks are made from moisture wicking soft materials that offer extra padding and a non-bind confort top.

**Black** 

Excellent for:

- Circulation Problems
- Diabetics
- Sensitive Feet
- Edema
- Full Terry Cushion Foot
- 2 Pair Band
- 95% Cotton
- 3% Nylon
- 2% Elastic
- 2 Pair Band
- Sizes 10-13
- Made in the USA
- · Also available in Navy and Grey

White

**Natural** 